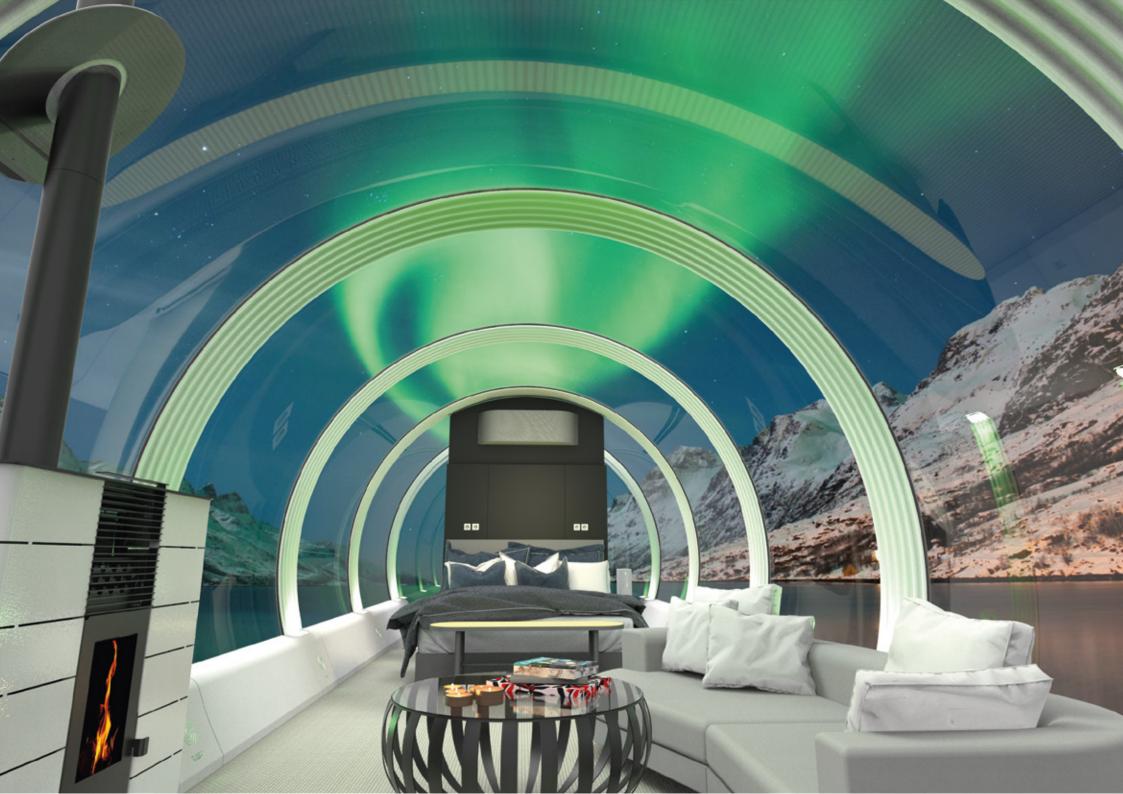

# Create magic moments.

Our passion for observing the sky has resulted in the design of incredibly attractive structures, with a 180o panoramic view to the outside.

### Transparency

Enjoy a completely panoramic view of your surroundings and nature, 180° of transparency with views of the sky.

# A panoramic, lasting and private experience.

Windows, heating, bathroom, furniture, lighting...

Transparency
Comfort
Privacy
Design
Customizable
Secure
Fully equipped

Javier Saura Innovation Manager

Our micro-perforated vinyls fulfill a double function. On the one hand, they camouflage the suites, mimicking any environment. On the other hand, they filter the sunlight, casting a pleasant shadow.