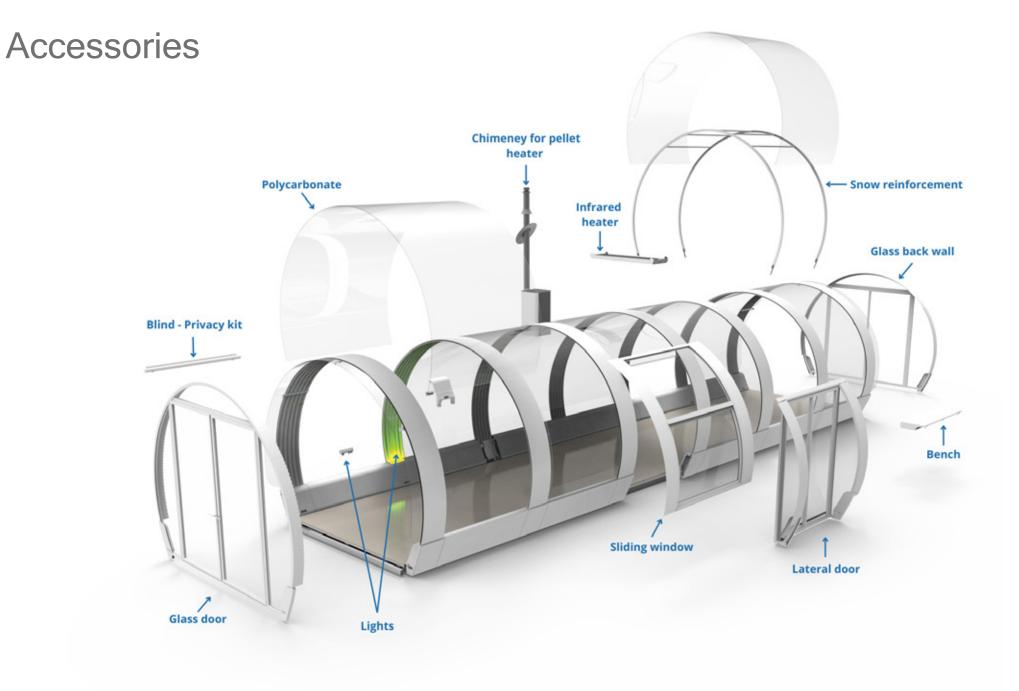

# A panoramic, lasting and private experience.

Windows, heating, bathroom, furniture, lighting...

Transparency
Comfort
Privacy
Design
Customizable
Secure
Fully equipped

Javier Saura Innovation Manager

Our micro-perforated vinyls fulfill a double function. On the one hand, they camouflage the suites, mimicking any environment. On the other hand, they filter the sunlight, casting a pleasant shadow.