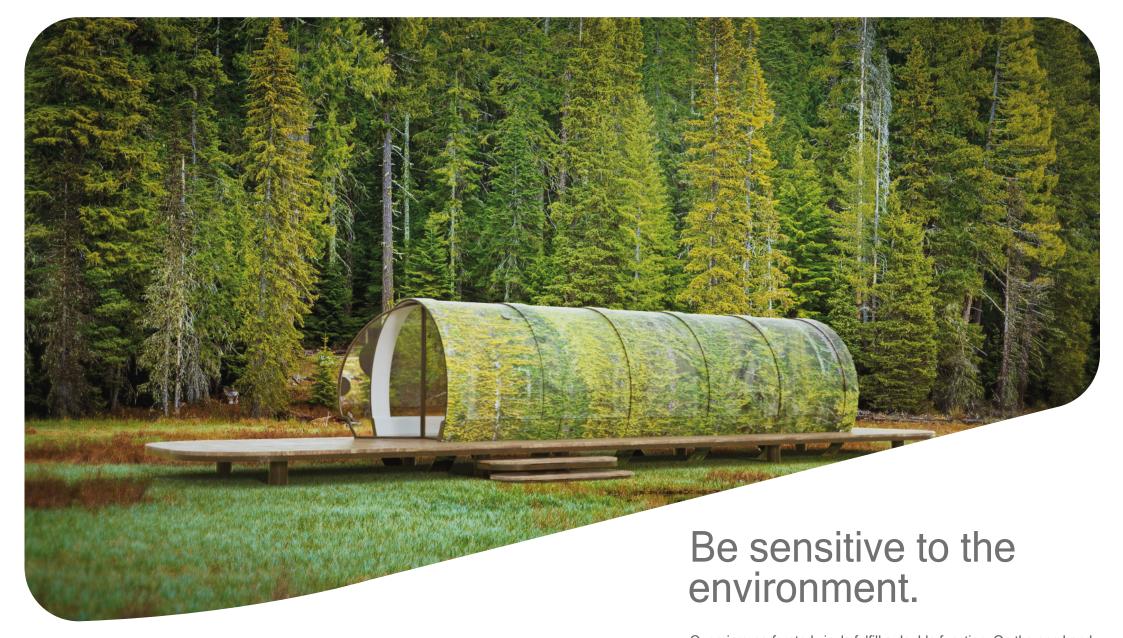

# A panoramic, lasting and private experience.

Windows, heating, bathroom, furniture, lighting...

Transparency
Comfort
Privacy
Design
Customizable
Secure
Fully equipped

Javier Saura Innovation Manager

Our micro-perforated vinyls fulfill a double function. On the one hand, they camouflage the suites, mimicking any environment. On the other hand, they filter the sunlight, casting a pleasant shadow.

# Integration in nature & sustainability

Privacy