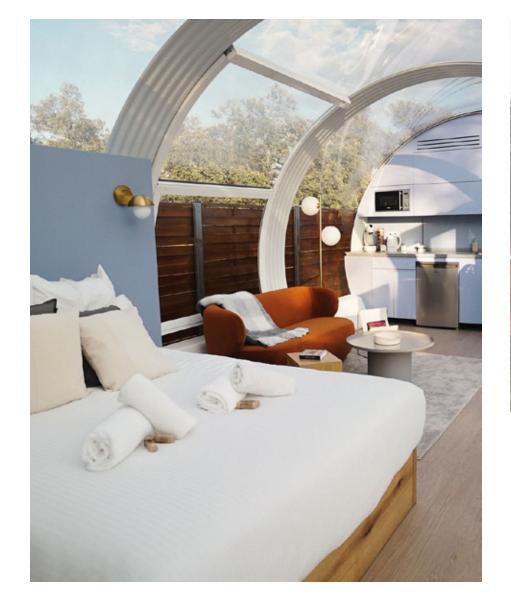

### Transparency

Enjoy a completely panoramic view of your surroundings and nature, 180° of transparency with views of the sky.

### Comfort

A sophisticated room at the service of your rest and comfort. Every element that makes up your room is well thought out for the maximum enjoyment of your guests.

### Privacy

Offering an intimate space without sacrificing transparency, the sophisticated design of our structure provides total covera ge of the room when it is most needed.

# A panoramic, lasting and private experience.

Windows, heating, bathroom, furniture, lighting...

Transparency
Comfort
Privacy
Design
Customizable
Secure
Fully equipped

Javier Saura Innovation Manager

Our micro-perforated vinyls fulfill a double function. On the one hand, they camouflage the suites, mimicking any environment. On the other hand, they filter the sunlight, casting a pleasant shadow.