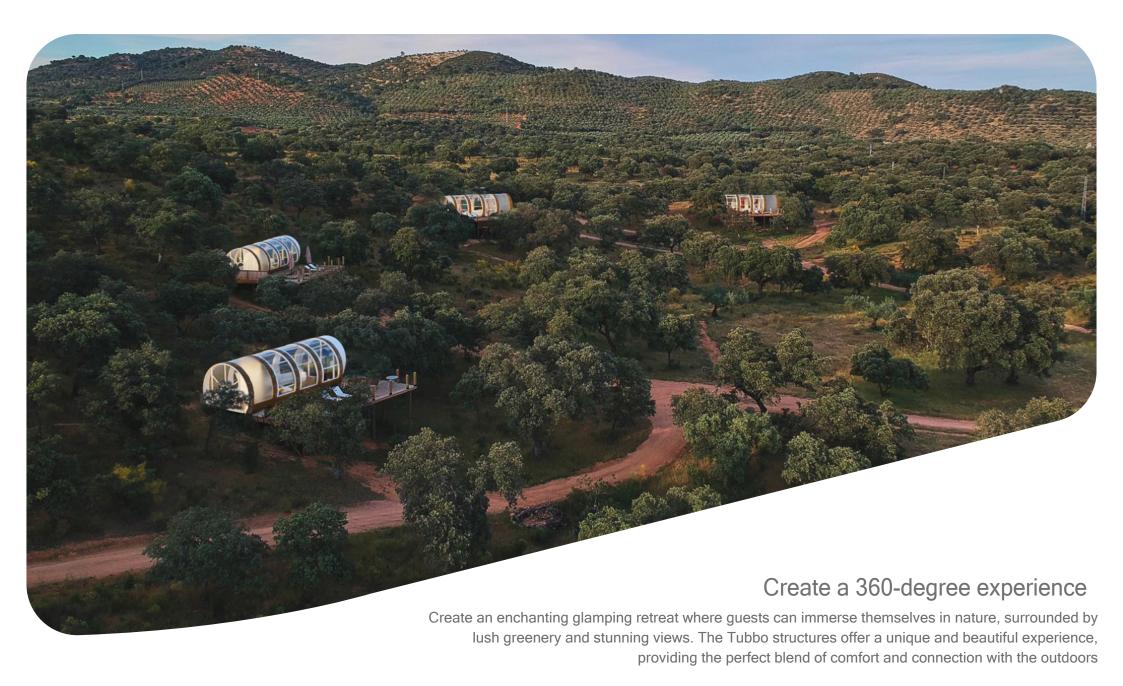

## Why Tubbo?

The great challenge of the glamping business is to surprise the customer with new luxury moments in nature.

We bring the latest innovations to the panoramic experience combining transparency and huge sliding windows to fully connect with nature.

Our solid structures are specially designed for privacy and sensuality.

Tubbo constructions guarantee a panoramic and comfortable space under any adverse weather condition, and the peace of mind of its owner.

"We can integrate into nature with the comforts we have created in our evolutionary adventure"

Jorge Saura CEO











Watch the sky on a starry night, see how snowflakes fall on you, raindrops, see an incredible sunset, a romantic evening, northern light...

The experience of observing the firmament, the vision of a bubble with the comfort and privacy of a cabin.









# The Product

Through our experience in the design of Tubbo structures we have concentrated our efforts to combine the elements we consider basic for a full experience at an affordable price.

# The Product



Tubbo Suite 6.6 x 3.6 meters (23,5m2)



Tubbo Presidential 8.6 x 3.6 meters (30,5m2)





TUBB

# Create magic moments.

Our passion for observing the sky has resulted in the design of incredibly attractive structures, with a 180o panoramic view to the outside.

### Transparency



Enjoy a completely panoramic view of you