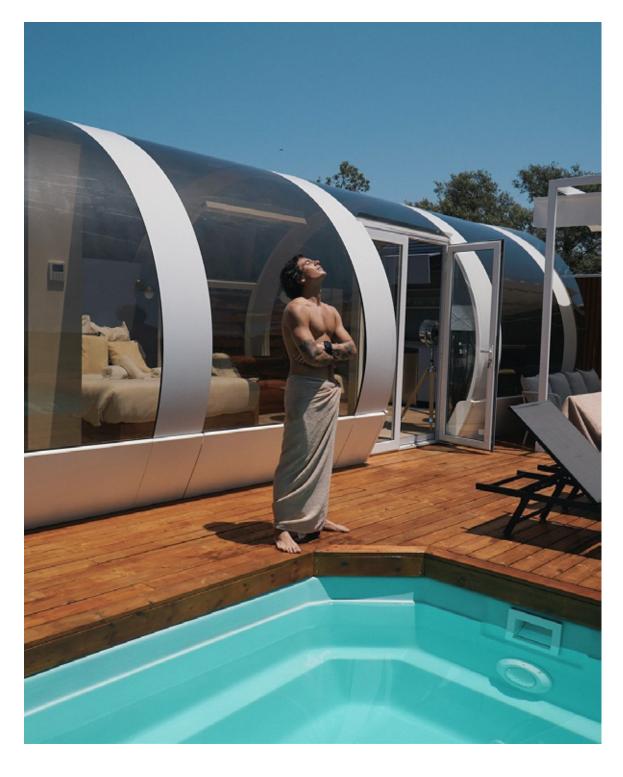

"We can integrate into nature with the comforts we have created in our evolutionary adventure"

Jorge Saura CEO

Watch the sky on a starry night, see how snowflakes fall on you, raindrops, see an incredible sunset, a romantic evening, northern light...

The experience of observing the firmament, the vision of a bubble with the comfort and privacy of a cabin.

### Transparency

Enjoy a completely panoramic view of your surroundings and nature, 180° of transparency with views of the sky.