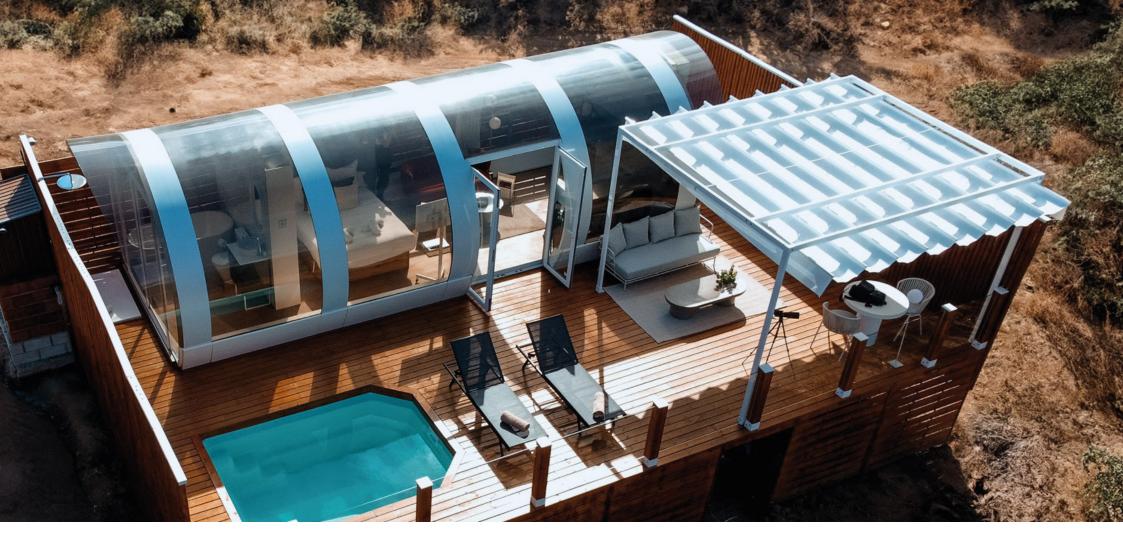

# Create magic moments.

Our passion for observing the sky has resulted in the design of incredibly attractive structures, with a 180o panoramic view to the outside.

### Transparency

Enjoy a completely panoramic view of your surroundings and nature, 180° of transparency with views of the sky.

### Privacy

Offering an intimate space without sacrificing transparency, the sophisticated design of our structure provides total covera ge of the room when it is most needed.

# Study, design and innovation.

After a thorough study of the existing solutions in the glamping market, our team has focused on designing and innovating in order to offer a new, attractive and affordable solution. We have designed a solution that unifies design, transparency, comfort and privacy.