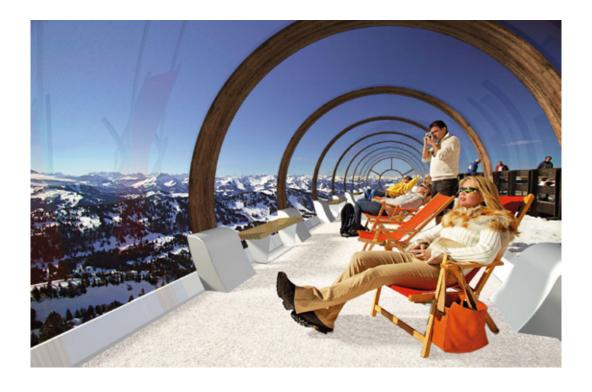

# Create magic moments.

Our passion for observing the sky has resulted in the design of incredibly attractive structures, with a 180o panoramic view to the outside.

### Transparency

Enjoy a completely panoramic view of your surroundings and nature, 180° of transparency with views of the sky.