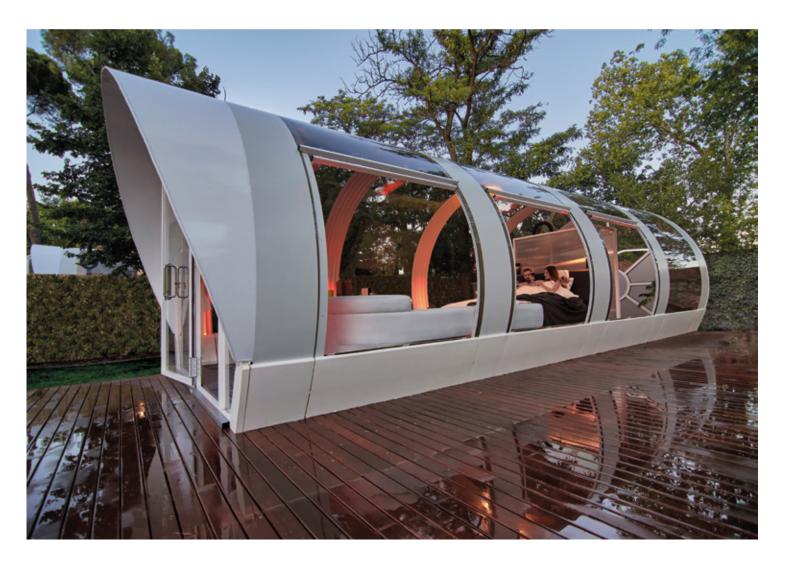

# The Product

Through our experience in the design of Tubbo structures we have concentrated our efforts to combine the elements we consider basic for a full experience at an affordable price.

# The Product

Tubbo Suite 6.6 x 3.6 meters (23,5m2)

Tubbo Presidential 8.6 x 3.6 meters (30,5m2)

TUBB

# Create magic moments.

Our passion for observing the sky has resulted in the design of incredibly attractive structures, with a 180o panoramic view to the outside.

### Transparency

Enjoy a completely panoramic view of your surroundings and nature, 180° of transparency with views of the sky.

### Comfort

A sophisticated room at the service of your rest and comfort. Every element that makes up your room is well thought out for the maximum enjoyment of your guests.

### Privacy

Offering an intimate space without sacrificing transparency, the sophisticated design of our structure provides total covera ge of the room when it is most needed.