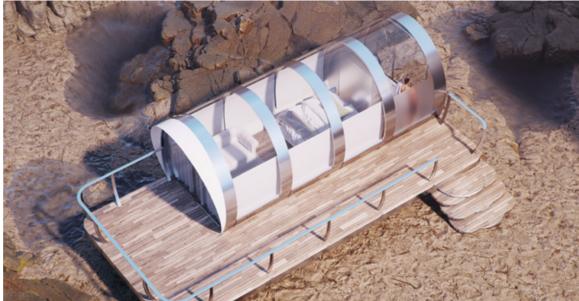

# The Product

Tubbo Suite 6.6 x 3.6 meters (23,5m2)

Tubbo Presidential 8.6 x 3.6 meters (30,5m2)

TUBB