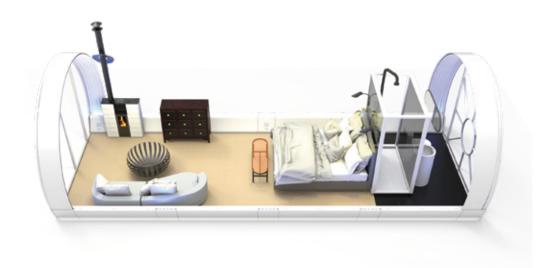

# The Product

Tubbo Suite 6.6 x 3.6 meters (23,5m2)

Tubbo Presidential 8.6 x 3.6 meters (30,5m2)

TUBB

### Comfort

A sophisticated room at the service of your rest and comfort. Every element that makes up your room is well thought out for the maximum enjoyment of your guests.

# A panoramic, lasting and private experience.

Windows, heating, bathroom, furniture, lighting...

Transparency
Comfort
Privacy
Design
Customizable
Secure
Fully equipped

Javier Saura Innovation Manager

Our micro-perforated vinyls fulfill a double function. On the one hand, they camouflage the suites, mimicking any environment. On the other hand, they filter the sunlight, casting a pleasant shadow.