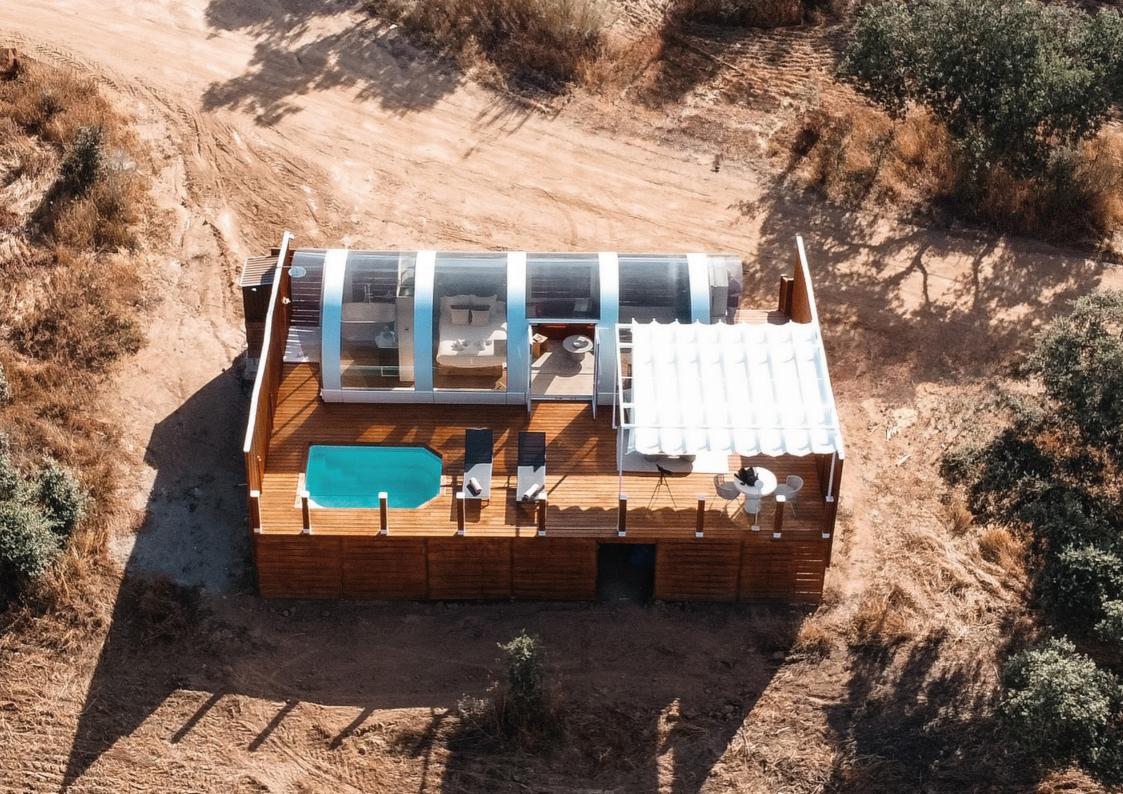

# The Product

Tubbo Suite 6.6 x 3.6 meters (23,5m2)

Tubbo Presidential 8.6 x 3.6 meters (30,5m2)

TUBB

# Integration in nature & sustainability

Privacy