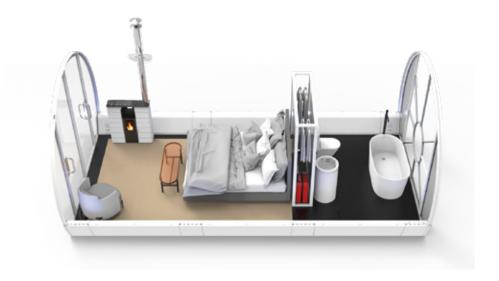

# The Product

Tubbo Suite 6.6 x 3.6 meters (23,5m2)

Tubbo Presidential 8.6 x 3.6 meters (30,5m2)

TUBB

### Comfort

A sophisticated room at the service of your rest and comfort. Every element that makes up your room is well thought out for the maximum enjoyment of your guests.

# A panoramic, lasting and private experience.

Windows, heating, bathroom, furniture, lighting...

Transparency
Comfort
Privacy
Design
Customizable
Secure
Fully equipped

Javier Saura Innovation Manager

Our micro-perforated vinyls fulfill a double function. On the one hand, they camouflage the suites, mimicking any environment. On the other hand, they filter the sunlight, casting a pleasant shadow.