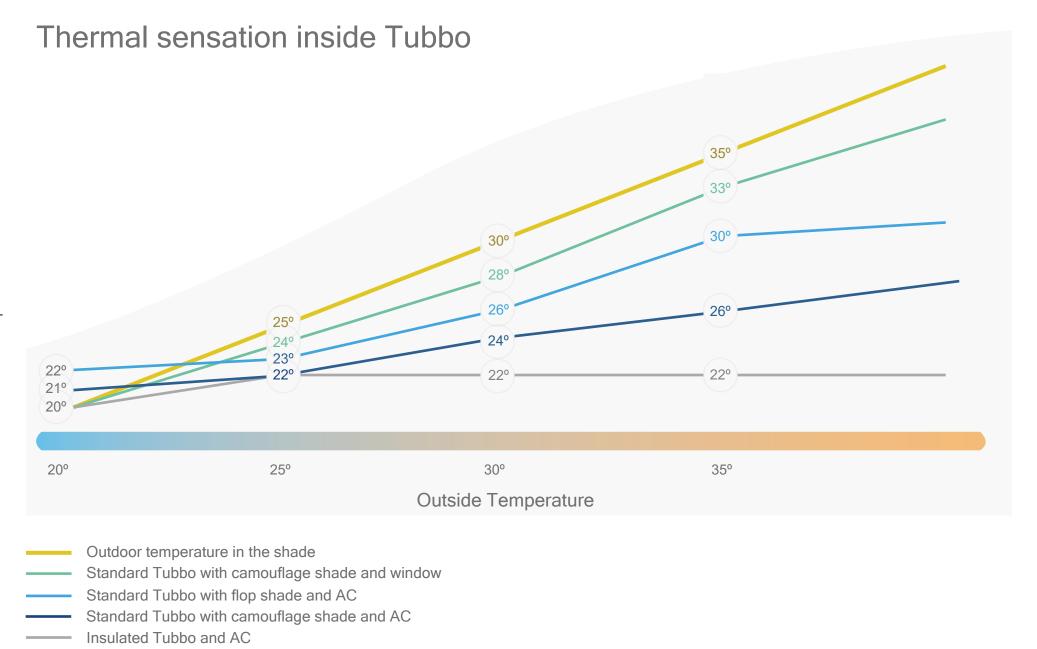

# A panoramic, lasting and private experience.

Windows, heating, bathroom, furniture, lighting...

Transparency
Comfort
Privacy
Design
Customizable
Secure
Fully equipped

Javier Saura Innovation Manager

Our micro-perforated vinyls fulfill a double function. On the one hand, they camouflage the suites, mimicking any environment. On the other hand, they filter the sunlight, casting a pleasant shadow.