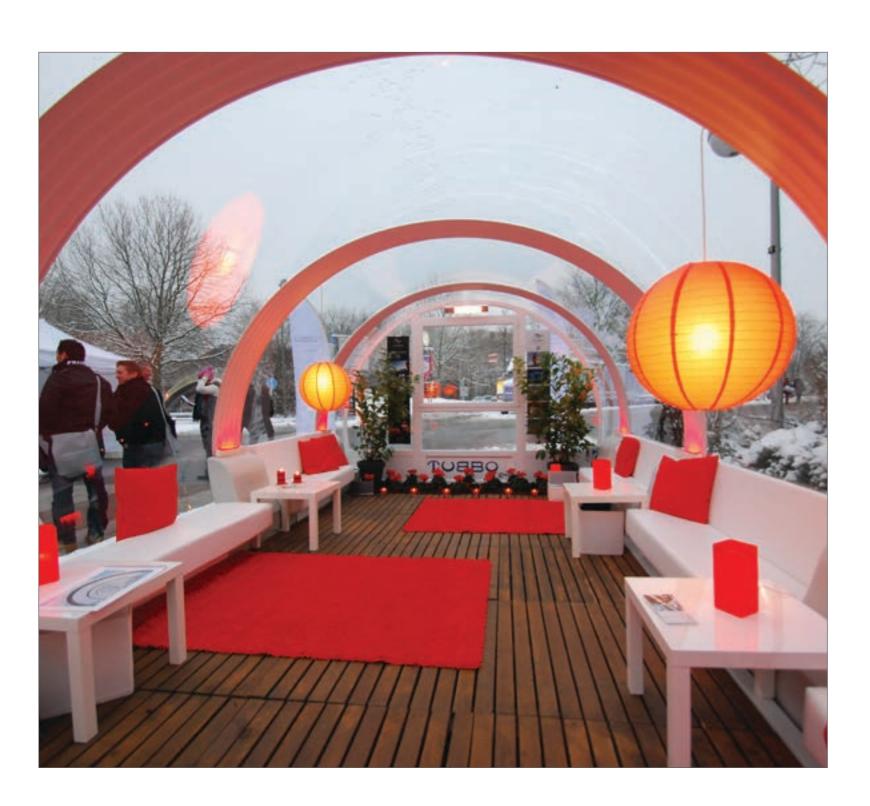

# Chill Out

Relax with a comfortable and intimate atmosphere, taking into consideration the clients needs regarding person to person interaction, custom seating and music.

## Private Parties

Tubbo is wind and sound proof.

Parties can be held inside the nightclub or outside to benefit from the scenery with a 360 degree view and an innovative design.

## Restaurant

Amaze your clients with a breathe-taking concept of space. The atmosphere created inside a Tubbo® invites to socialize and enjoy food and drinks within an eye-catching charming ambience.