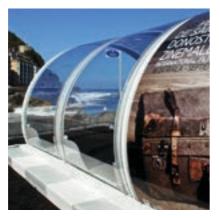

#### The Innovative Nightclub Design.

TUBBO® is a ground independent structure of sophisticated design which is made up of modular components.

TUBBO® modules are made of certified high-quality materials and easy to install and adapt to every specific need.