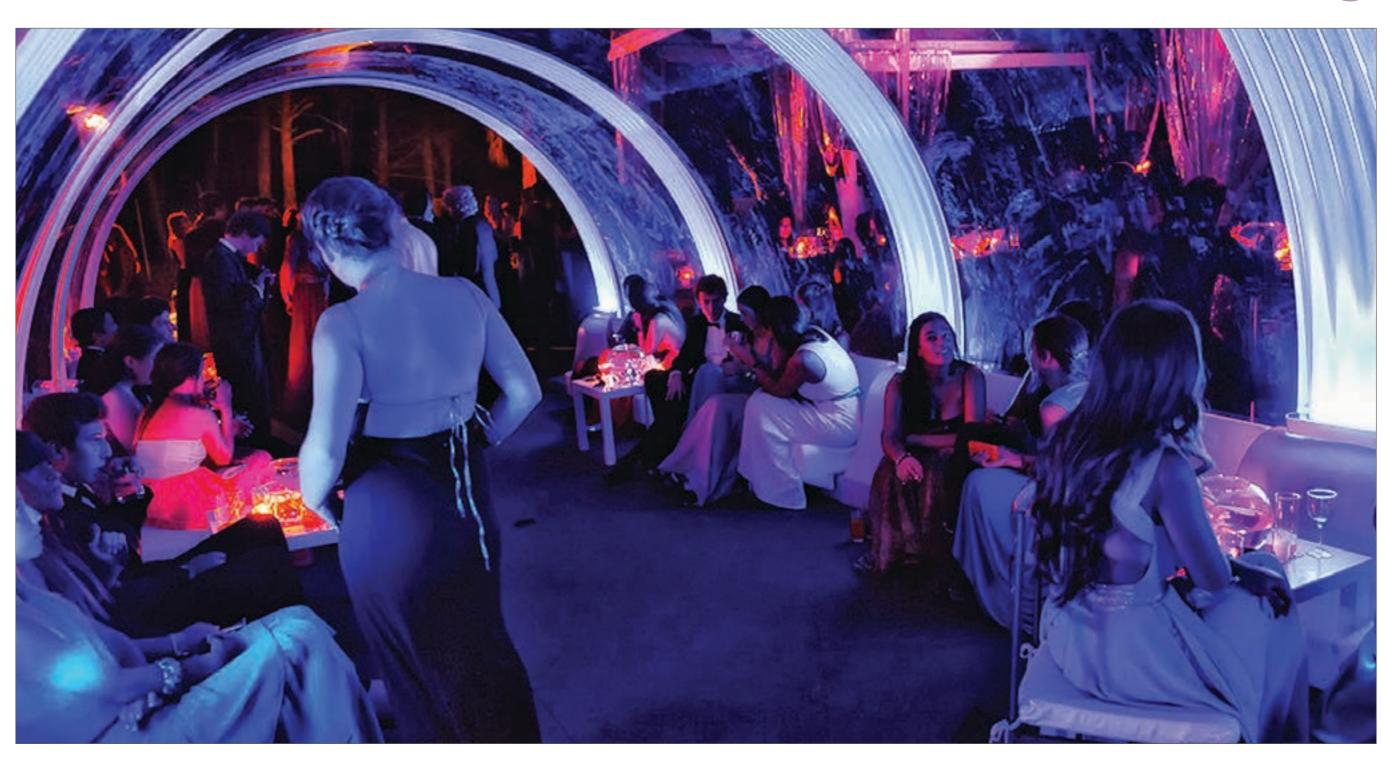

# VIP Areas

Add value to your party and event planning.

## Private Parties

Tubbo is wind and sound proof.

Parties can be held inside the nightclub or outside to benefit from the scenery with a 360 degree view and an innovative design.