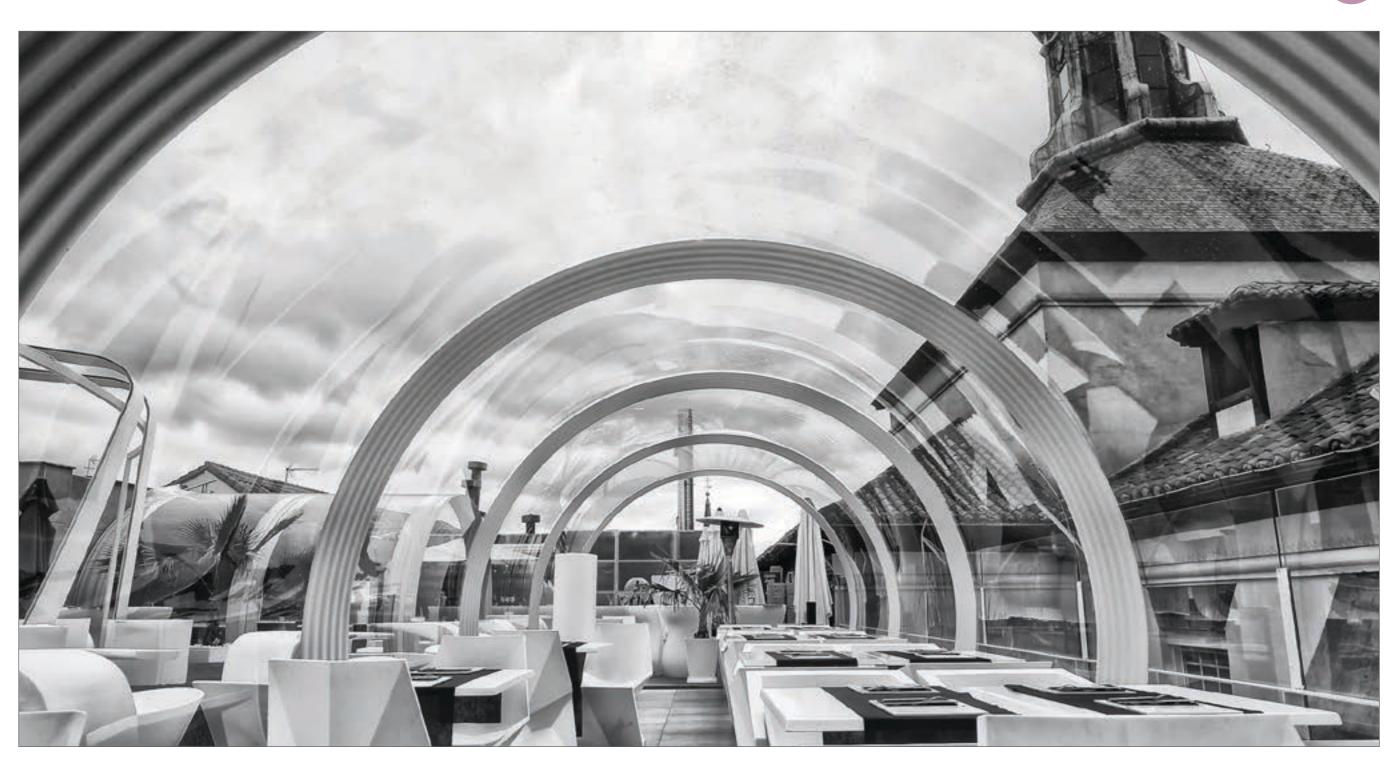

## Restaurant

Amaze your clients with a breathe-taking concept of space. The atmosphere created inside a Tubbo® invites to socialize and enjoy food and drinks within an eye-catching charming ambience.