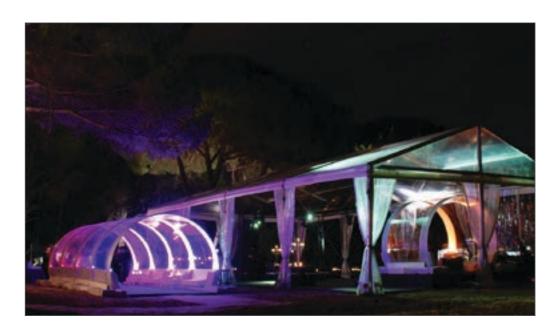

#### The Innovative Nightclub Design.

TUBBO® is a ground independent structure of sophisticated design which is made up of modular components.

TUBBO® modules are made of certified high-quality materials and easy to install and adapt to every specific need.

#### Key Features

- Innovative Design
- ·Stylish Look
- ·Transnaren
- Cost Effectivene
- Adaptability
- Ease of Installation
- · Mobile Structures
- · Urounu Detatna
- ·Environmentally Friendly