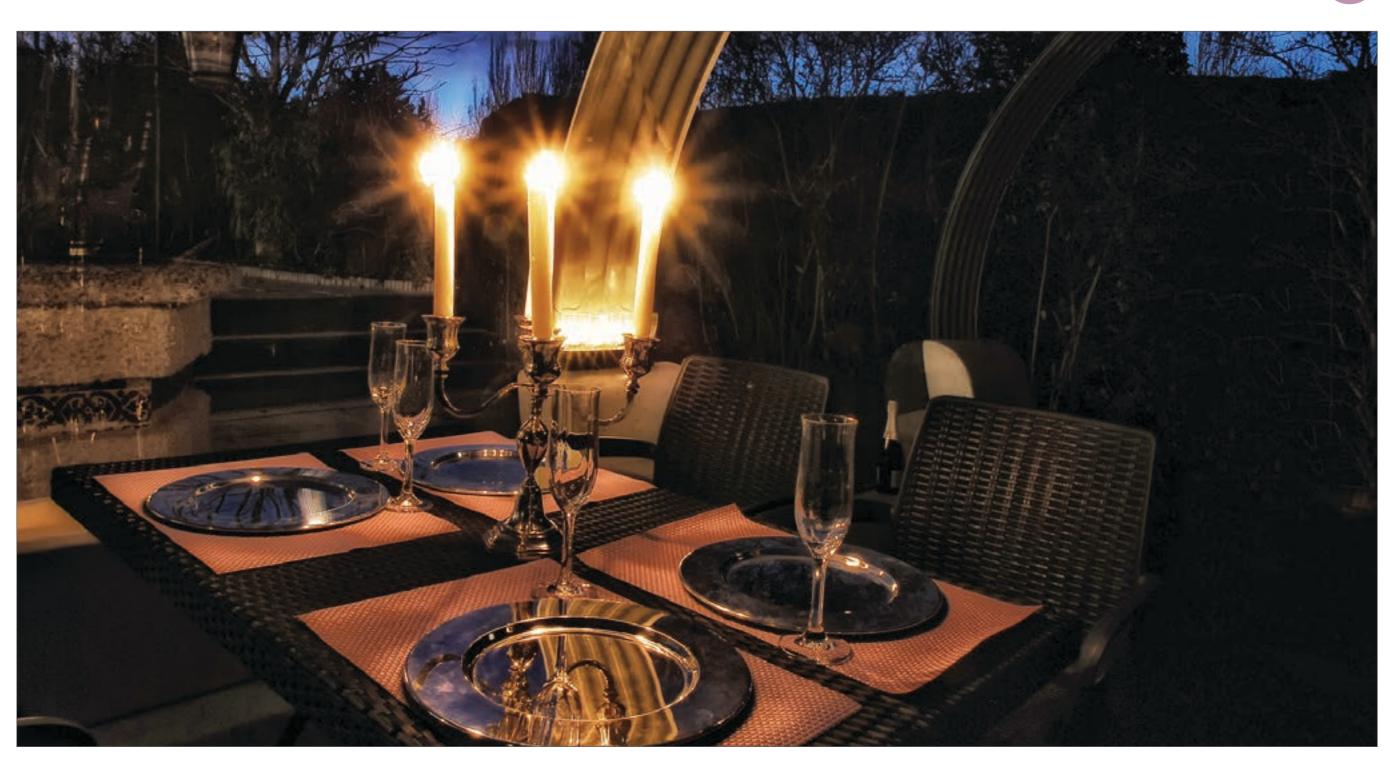

## Private Parties

Tubbo is wind and sound proof.

Parties can be held inside the nightclub or outside to benefit from the scenery with a 360 degree view and an innovative design.