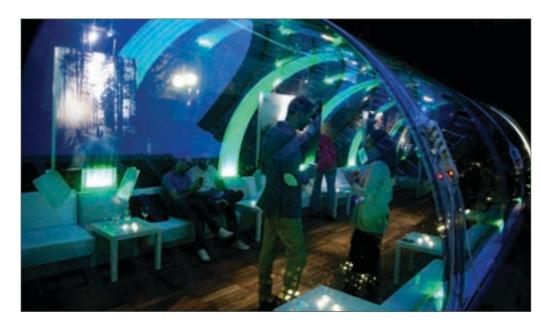

# DJ Booth

Tubbo is quick and easy to assemble and dismantle for any sort of event, party or festival.