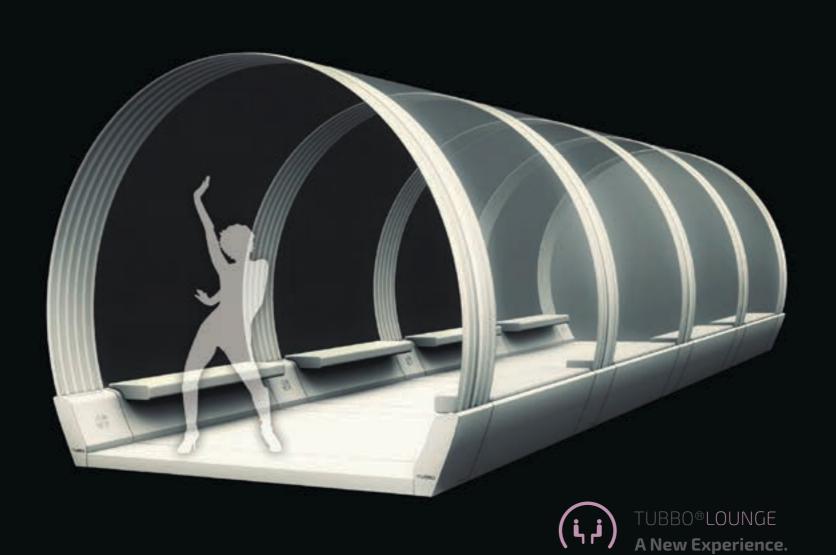

#### The Innovative Nightclub Design.

TUBBO® is a ground independent structure of sophisticated design which is made up of modular components.

TUBBO® modules are made of certified high-quality materials and easy to install and adapt to every specific need.

#### Key Features

- Innovative Design
- ·Stylish Look
- ·Transnaren
- Cost Effectivene
- Adaptability
- Ease of Installation
- · Mobile Structures
- · Urounu Detatna
- ·Environmentally Friendly

#### Benefits

- · Weather Protection
- · Panoramic \
- Printable Surfaces for Advertising
- Enaco Enhancement
- · Facility Improvemen
- . Versatilit
- · Increase Productivity
- · No construction licenses