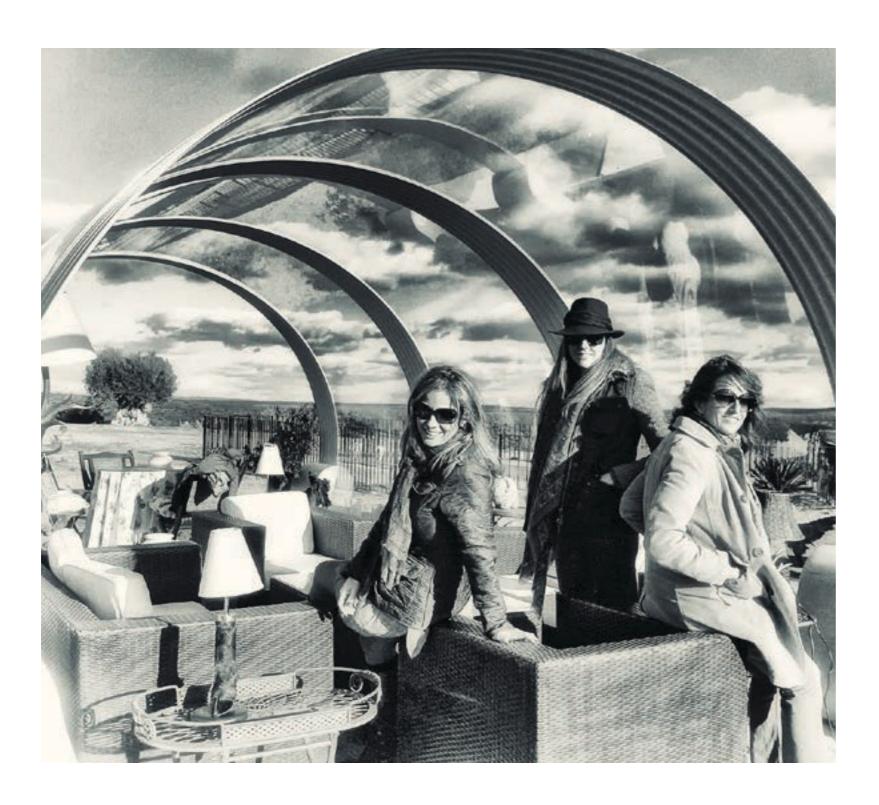

## Restaurant

Amaze your clients with a breathe-taking concept of space. The atmosphere created inside a Tubbo® invites to socialize and enjoy food and drinks within an eye-catching charming ambience.