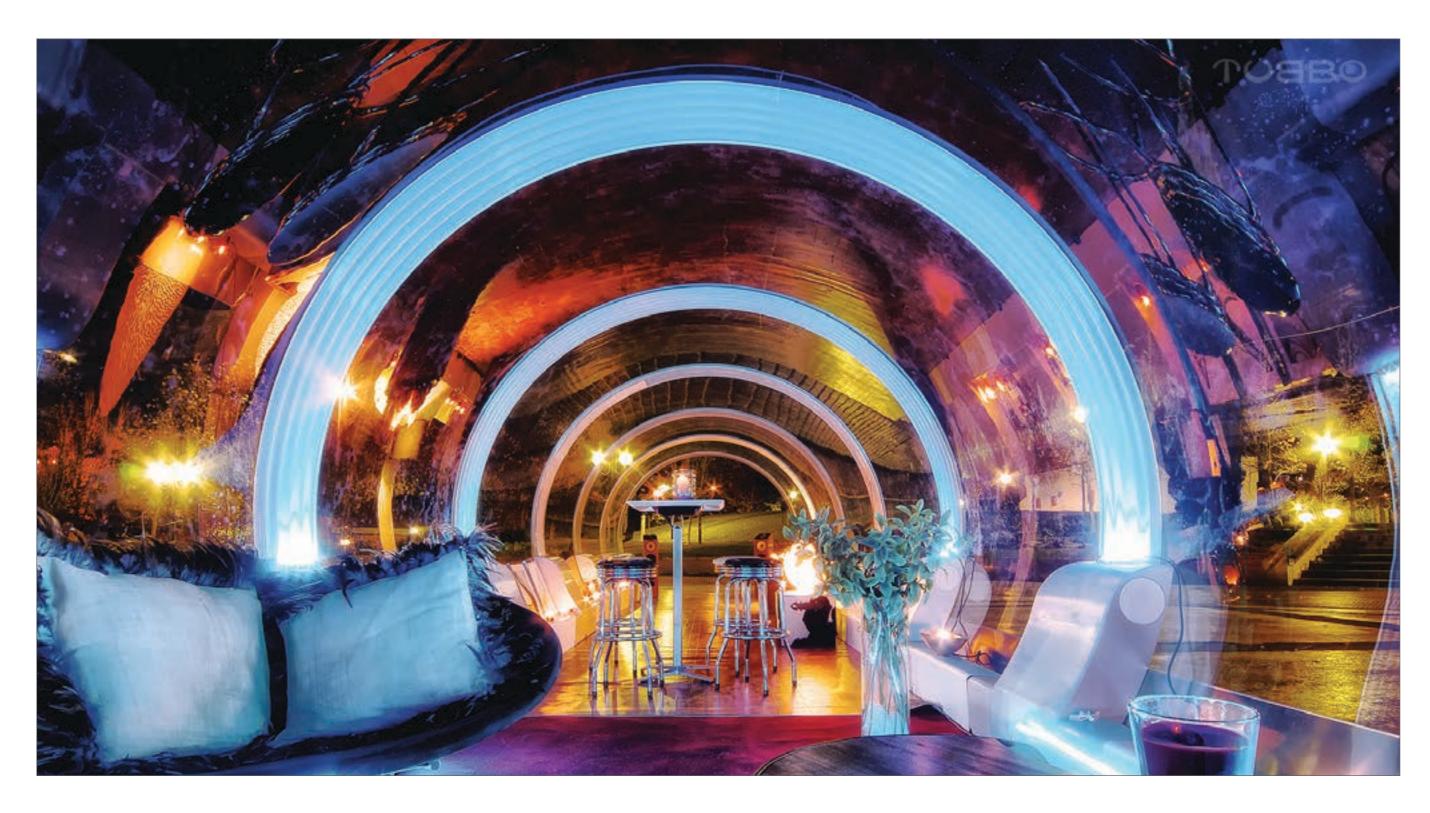

# Chill Out

Relax with a comfortable and intimate atmosphere, taking into consideration the clients needs regarding person to person interaction, custom seating and music.

## Private Parties

Tubbo is wind and sound proof.

Parties can be held inside the nightclub or outside to benefit from the scenery with a 360 degree view and an innovative design.