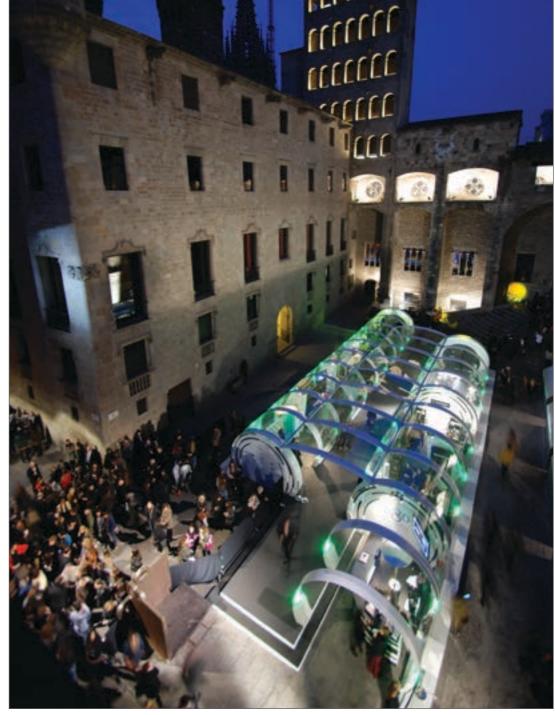

## Private Parties

Tubbo is wind and sound proof.

Parties can be held inside the nightclub or outside to benefit from the scenery with a 360 degree view and an innovative design.