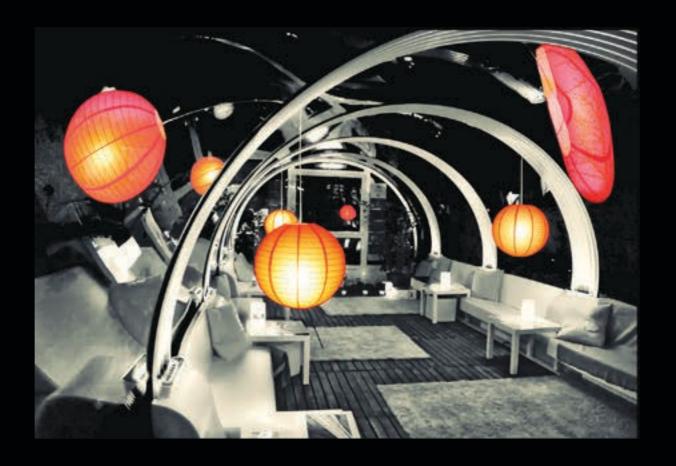

#### The Innovative Nightclub Design.

TUBBO® is a ground independent structure of sophisticated design which is made up of modular components.

TUBBO® modules are made of certified high-quality materials and easy to install and adapt to every specific need.

#### Key Features

- Innovative Design
- ·Stylish Look
- ·Transnaren
- Cost Effectivene
- Adaptability
- Ease of Installation
- · Mobile Structures
- · Urounu Detatna
- ·Environmentally Friendly

#### Benefits

- · Weather Protection
- · Panoramic \
- Printable Surfaces for Advertising
- Enaco Enhancement
- · Facility Improvemen
- . Versatilit
- · Increase Productivity
- · No construction licenses