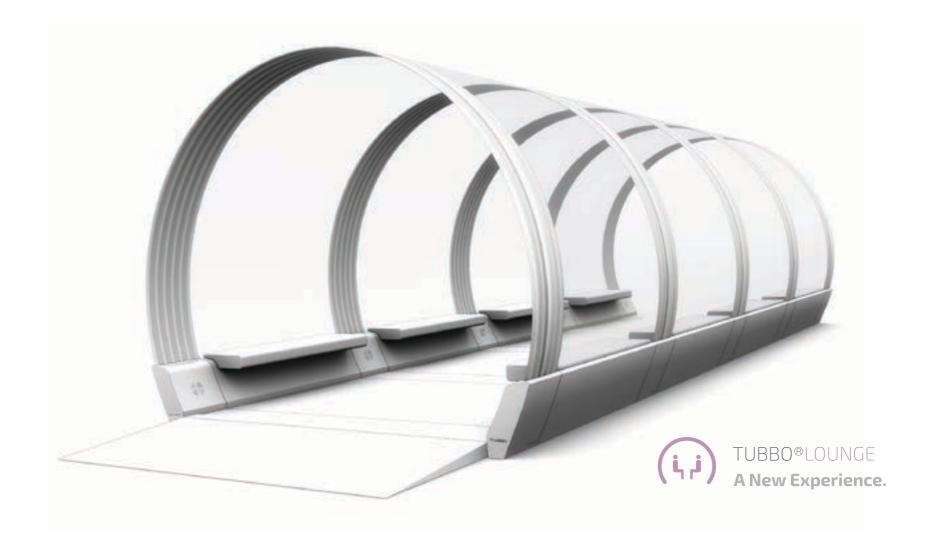

#### The Innovative Nightclub Design.

TUBBO® is a ground independent structure of sophisticated design which is made up of modular components.

TUBBO® modules are made of certified high-quality materials and easy to install and adapt to every specific need.

#### Key Features

- Innovative Design
- ·Stylish Look
- ·Transnaren
- Cost Effectivene
- Adaptability
- Ease of Installation
- · Mobile Structures
- · Urounu Detatna
- ·Environmentally Friendly