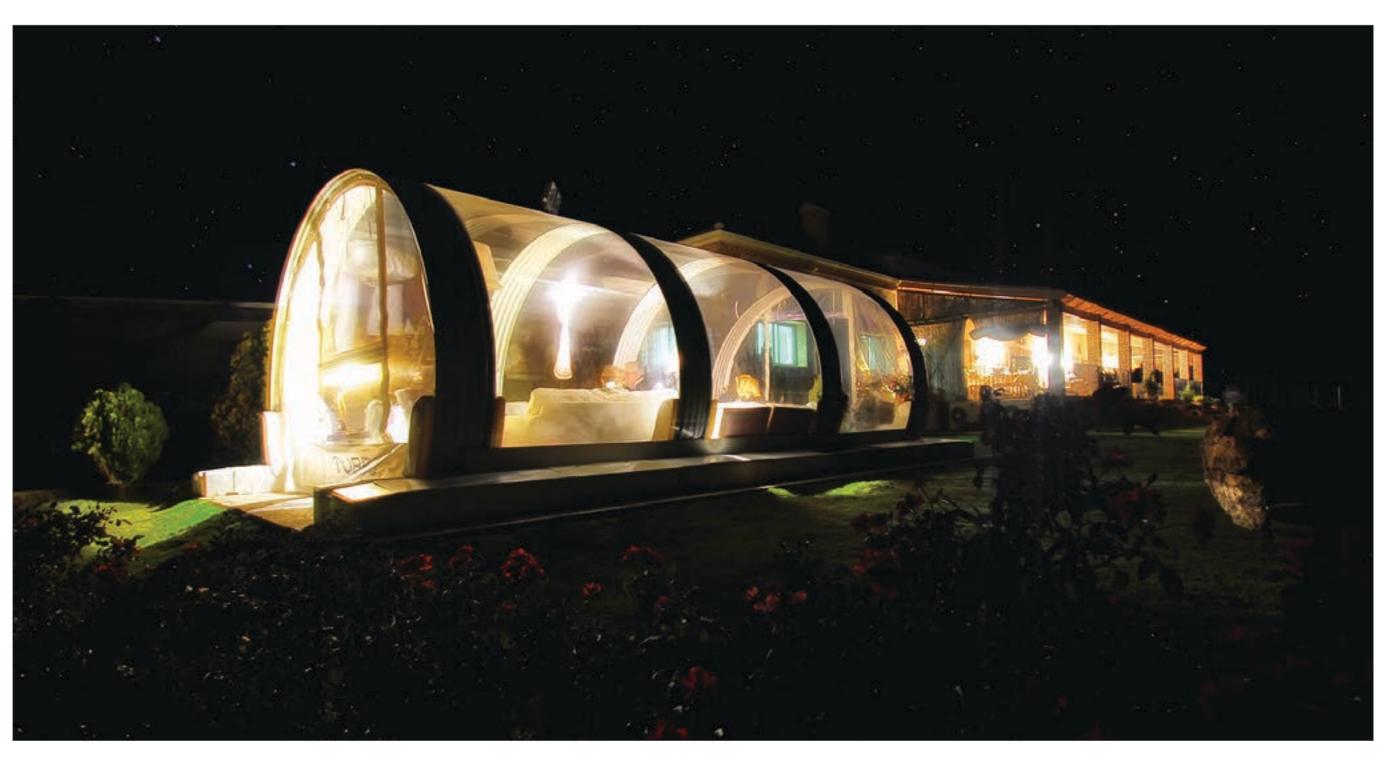

#### The Innovative Nightclub Design.

TUBBO® is a ground independent structure of sophisticated design which is made up of modular components.

TUBBO® modules are made of certified high-quality materials and easy to install and adapt to every specific need.

#### Key Features

- Innovative Design
- ·Stylish Look
- ·Transnaren
- Cost Effectivene
- Adaptability
- Ease of Installation
- · Mobile Structures
- · Urounu Detatna
- ·Environmentally Friendly

#### Benefits

- · Weather Protection
- · Panoramic \
- Printable Surfaces for Advertising
- Enaco Enhancement
- · Facility Improvemen
- . Versatilit
- · Increase Productivity
- · No construction licenses