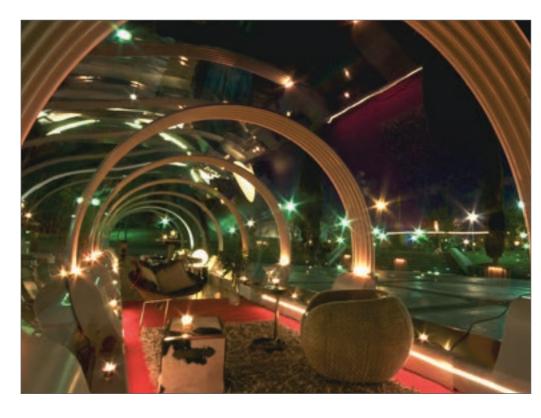

# Chill Out

Relax with a comfortable and intimate atmosphere, taking into consideration the clients needs regarding person to person interaction, custom seating and music.

## Private Parties

Tubbo is wind and sound proof.

Parties can be held inside the nightclub or outside to benefit from the scenery with a 360 degree view and an innovative design.