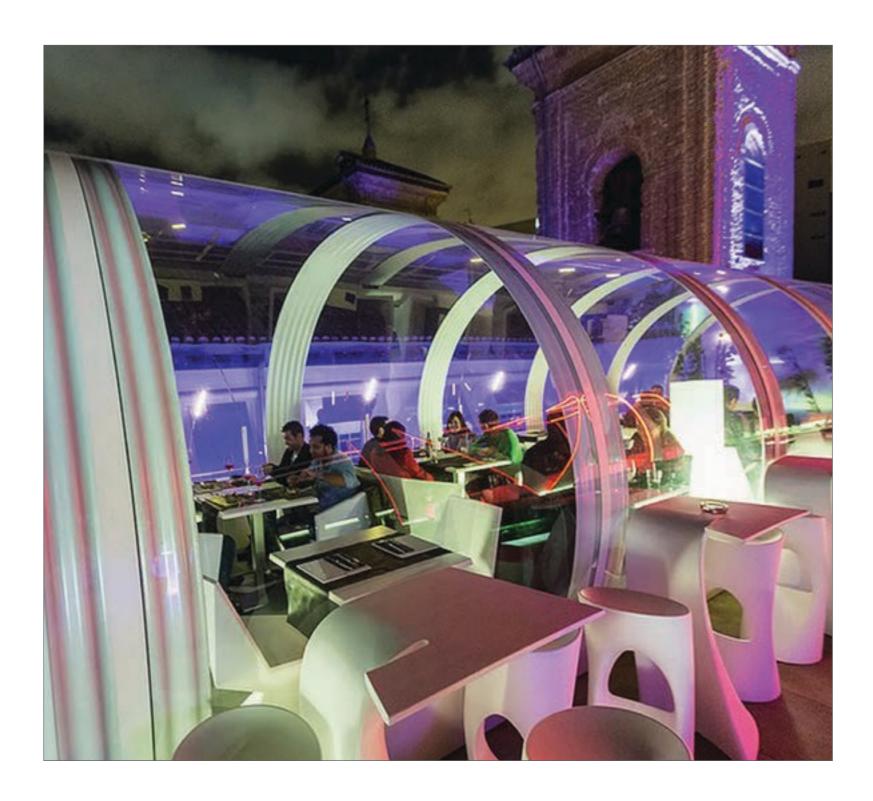

## Restaurant

Amaze your clients with a breathe-taking concept of space. The atmosphere created inside a Tubbo® invites to socialize and enjoy food and drinks within an eye-catching charming ambience.