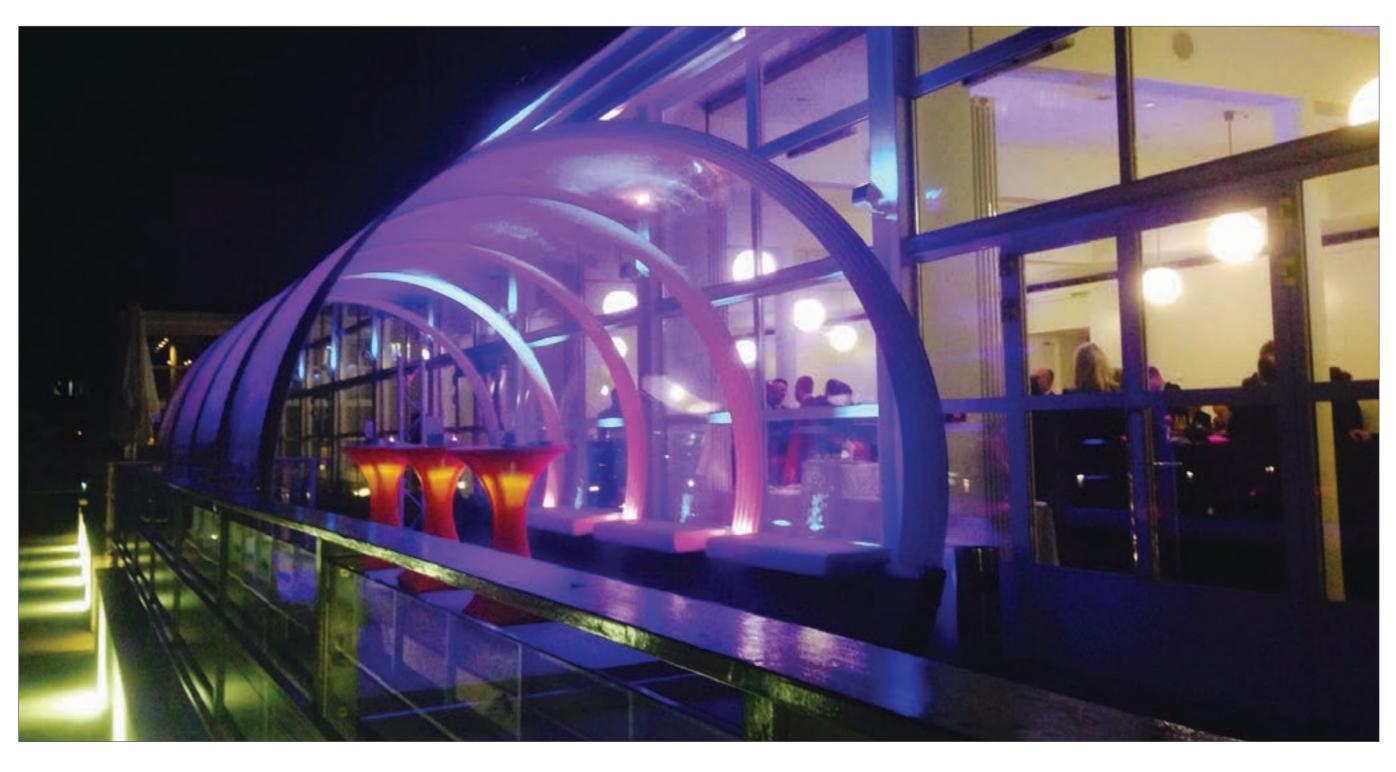

#### The Innovative Nightclub Design.

TUBBO® is a ground independent structure of sophisticated design which is made up of modular components.

TUBBO® modules are made of certified high-quality materials and easy to install and adapt to every specific need.

#### Key Features

- Innovative Design
- ·Stylish Look
- ·Transnaren
- Cost Effectivene
- Adaptability
- Ease of Installation
- · Mobile Structures
- · Urounu Detatna
- ·Environmentally Friendly

#### Benefits

- · Weather Protection
- · Panoramic \
- Printable Surfaces for Advertising
- Enaco Enhancement
- · Facility Improvemen
- . Versatilit
- · Increase Productivity
- · No construction licenses

#### Extras

- · Air Conditioning
- · Heating
- ·Illumination
- · Audio
- · Benches / Furniture
- · Doors
- ·Advanced FX
- Lighting®
- ·Emergency exits
- ·Canopies
- ·Printable surface for advertising